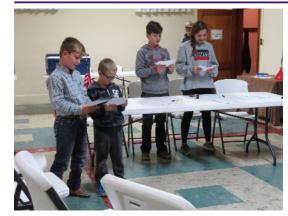

### **Elections and Voting**

- Woting should continue until a majority vote (50%, plus one more vote) has been received by one candidate. No name should be removed from the list – even though one or two should obviously be out of the running – unless the nominee chooses to withdraw.
- This could mean that voting may take more than one ballot for each office.

#### Questions

Time should be given to answer specific questions that participants may have during nomination, election and voting process.

kansas4-H.org