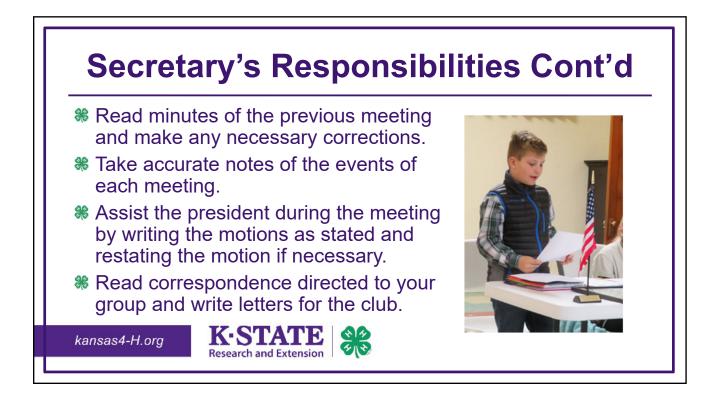

#### Responsibilities for all 4-H Club Officers

- Work with the club members and other officers at the beginning of the 4-H year to set goals for the club.
- # Get to know ALL of the members in your club.
- Arrive EARLY to meetings to assist with chairs, unloading, set-up...
- **%** INVITE friends and acquaintances to join your club.
- Help potential members/visitors feel WELCOME.

# Responsibilities for all 4-H Club Officers Cont.

- WELCOME new members to the club and introduce them to others in the club.
- \* Attend your meetings and activities regularly.
- Let your fellow officers and club leaders know if you will miss a meeting.
- # Follow up with other officers after if you miss a meeting or activity.